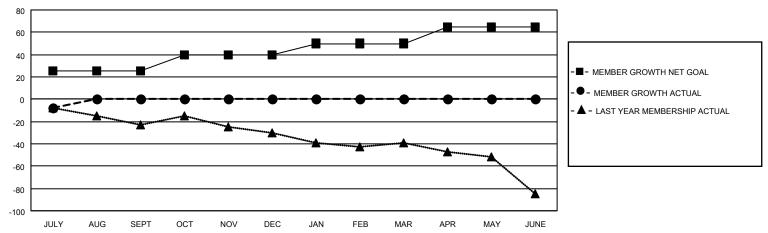

## District 31 L

| R | esults | as | of: | 7/31/2023 |
|---|--------|----|-----|-----------|
|   |        |    |     |           |

| Clubs                 |               |           |                       | Members       |                        |                         |                                                    |
|-----------------------|---------------|-----------|-----------------------|---------------|------------------------|-------------------------|----------------------------------------------------|
| RESULTS FOR 2023-2024 |               |           | RESULTS FOR 2023-2024 |               |                        |                         |                                                    |
| QUARTER               | NEW CLUB GOAL | NEW CLUBS | DROPPED CLUBS         | QUARTER MEME  | BER GROWTH NET<br>GOAL | MEMBER GROWTH<br>ACTUAL | DROPPED<br>MEMBERS ACTUAL<br>(including transfers) |
| JULY/AUG/SEPT         | 0             | 0         | 2                     | JULY/AUG/SEPT | 25                     | 11                      | 15                                                 |
| OCT/NOV/DEC           | 1             | 0         | 0                     | OCT/NOV/DEC   | 15                     | 0                       | 0                                                  |
| JAN/FEB/MAR           | 1             | 0         | 0                     | JAN/FEB/MAR   | 10                     | 0                       | 0                                                  |
| APR/MAY/JUNE          | 0             | 0         | 0                     | APR/MAY/JUNE  | 15                     | 0                       | 0                                                  |

#### GOALS AND ACTUAL MEMBERS CUMULATIVE

| DROPPED CLUBS: 2 |    | 4 CLUBS OF 49 ADDED 1 OR<br>MORE NEW MEMBERS | GENDER DISTRIBUTION       |              |  |
|------------------|----|----------------------------------------------|---------------------------|--------------|--|
|                  |    | MORE NEW MEMBERS                             | MALE 440 (60.86%)         |              |  |
|                  |    |                                              | FEMALE                    | 283 (39.14%) |  |
| DROPPED MEMBERS  |    |                                              | NON BINARY                | 0 (0.00%)    |  |
|                  |    |                                              | PREFER NOT TO ANSWER      | 0 (0.00%)    |  |
| DECEASED         | 1  |                                              |                           |              |  |
| CLUB CANCELLED   | 9  | CLICK HERE FOR CUMULATIVE                    | TOTAL FAMILY UNIT MEMBERS | 181          |  |
| OTHER            | 5  | MEMBERSHIP DATA                              |                           |              |  |
| TOTAL            | 15 |                                              | FAMILY MEMBERS PAYING HAI | F DUES 93    |  |
|                  |    |                                              |                           |              |  |