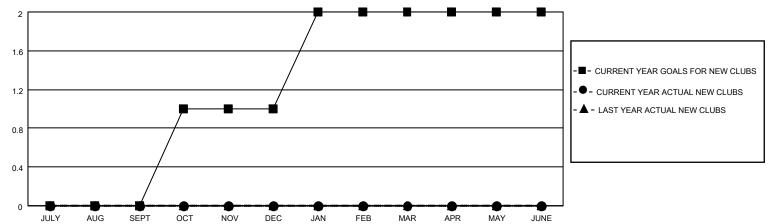

## District 31 L

| R | esults | as | of: | 7/31/2023 |
|---|--------|----|-----|-----------|
|   |        |    |     |           |

| Clubs                 |               |           |                       | Members       |                        |                         |                                                    |
|-----------------------|---------------|-----------|-----------------------|---------------|------------------------|-------------------------|----------------------------------------------------|
| RESULTS FOR 2023-2024 |               |           | RESULTS FOR 2023-2024 |               |                        |                         |                                                    |
| QUARTER               | NEW CLUB GOAL | NEW CLUBS | DROPPED CLUBS         | QUARTER MEME  | BER GROWTH NET<br>GOAL | MEMBER GROWTH<br>ACTUAL | DROPPED<br>MEMBERS ACTUAL<br>(including transfers) |
| JULY/AUG/SEPT         | 0             | 0         | 2                     | JULY/AUG/SEPT | 25                     | 11                      | 15                                                 |
| OCT/NOV/DEC           | 1             | 0         | 0                     | OCT/NOV/DEC   | 15                     | 0                       | 0                                                  |
| JAN/FEB/MAR           | 1             | 0         | 0                     | JAN/FEB/MAR   | 10                     | 0                       | 0                                                  |
| APR/MAY/JUNE          | 0             | 0         | 0                     | APR/MAY/JUNE  | 15                     | 0                       | 0                                                  |

### GOALS AND ACTUAL NEW CLUBS CUMULATIVE